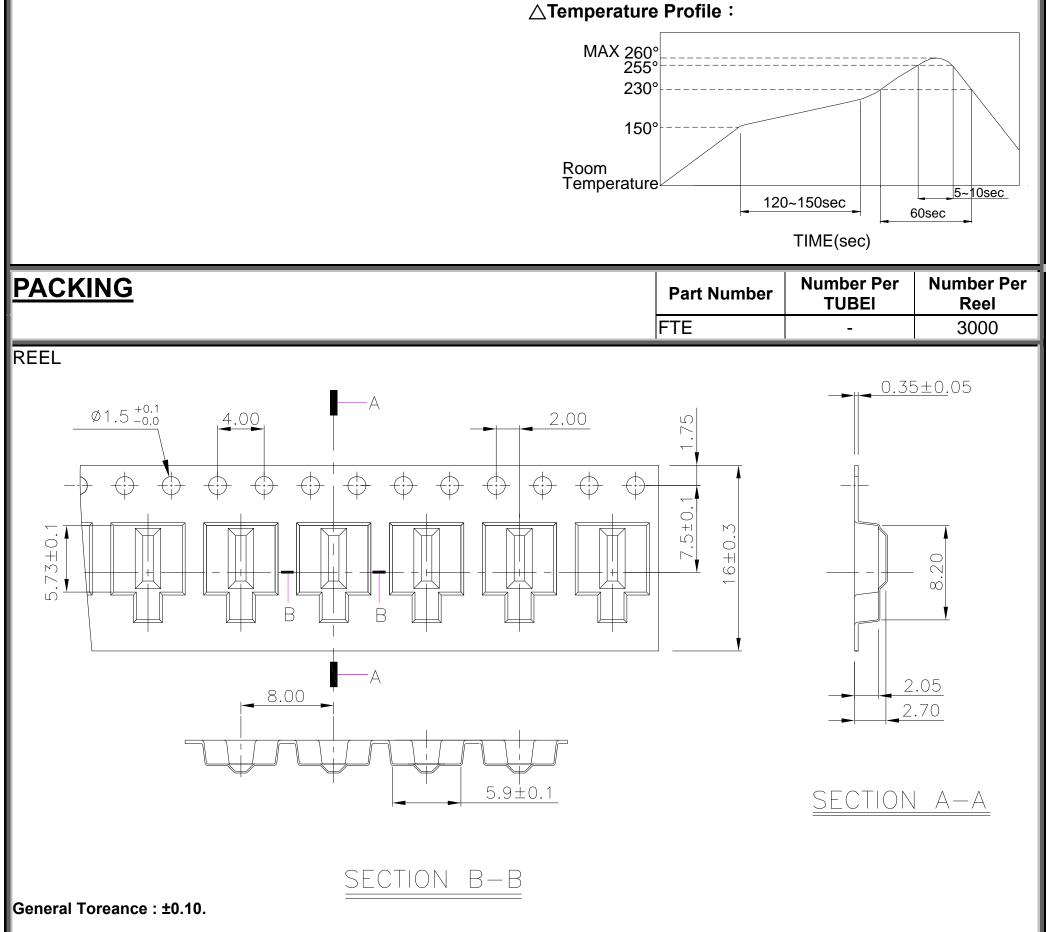

ge: -10°C to +60°C. Storage Temperature Range: -20°C to +70°C.

## 

Electrical Life: 100,000 cycles

Rating: 1mA,5VDC

Contact Resistance: 1Ω max

Insulation Resistance:  $100M\Omega$  min

**Dielectric Strength: 100VAC / 1 minute** 

 △BASE: UL94V-0 High-Temp Thermoplastic. Color: Black
△STEM: UL94V-0 High-Temp Thermoplastic. Color: Black
△CONTACT: Stainless with silver plated Stainless with Au plated
△TERMINAL : Brass with silver plated Brass with Au plated
△SPRING : Piano Wire.

## **SOLDERING PROCESS**

 $\triangle$ HAND SOLDERING: Use a soldering iron of 30 watts, controlled at 350 $^\circ$ C approximately max 5 seconds while applying.

AREFLOW SOLDERING: When applying reflow soldering, the peak temperature or the reflow Oven should be set at 260℃ max.

△Reflow Temperature Profile: