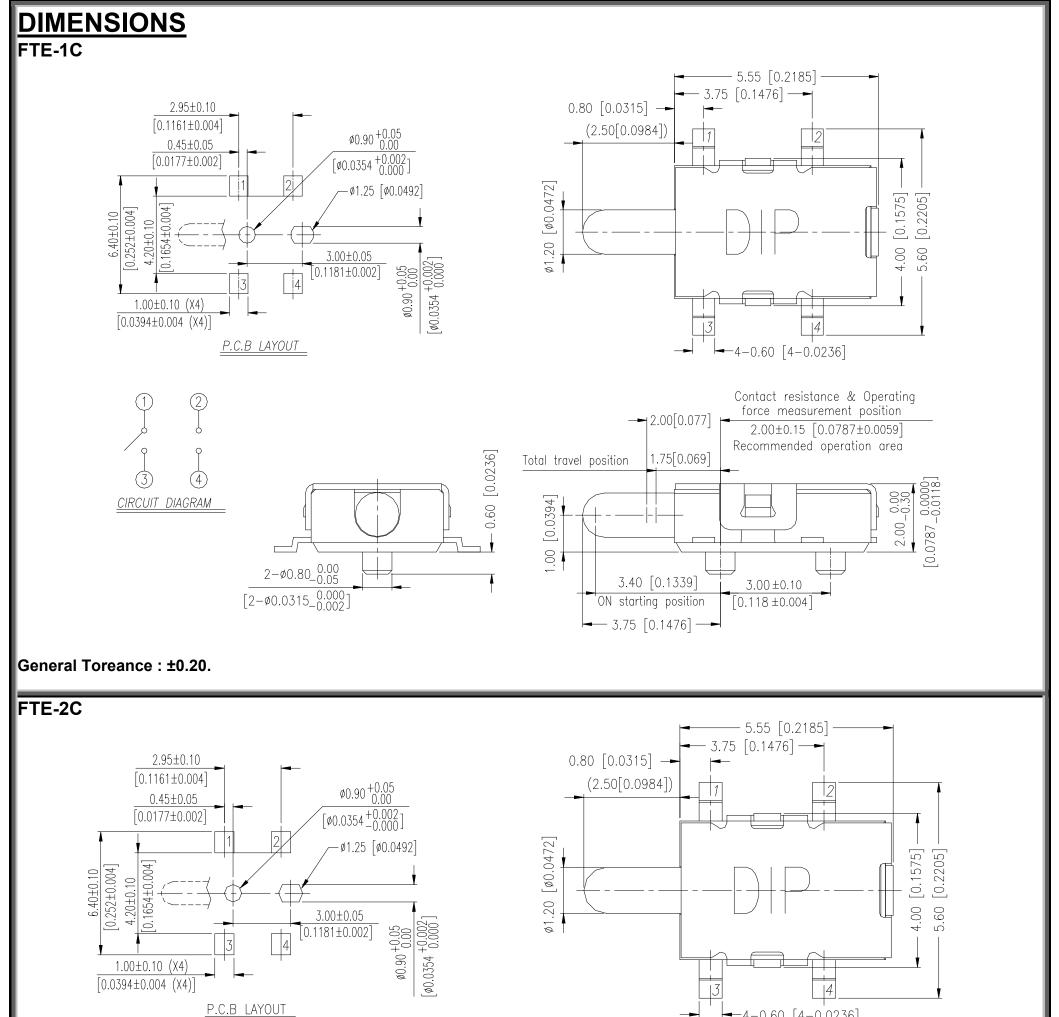

DIPTRONICS MANUFACTURING INC. ø Speed & Technique

**FTE SERIES** 

4-0.60 [4-0.0236]

General Toreance : ±0.20.

Operation Force: 150gf max.

Operation Temperature Range: -10°C to +60°C. Storage Temperature Range: -20°C to +70°C.