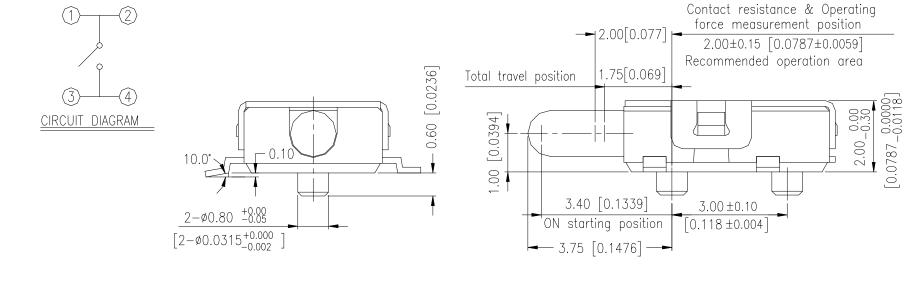

DIPTRONICS MANUFACTURING INC. ø Speed & Technique

**FTE SERIES** 

4-0.60 [4-0.0236]

General Toreance : ±0.20.

Operation Force: 150gf max.

Operation Temperature Range: -10°C to +60°C. Storage Temperature Range: -20°C to +70°C.