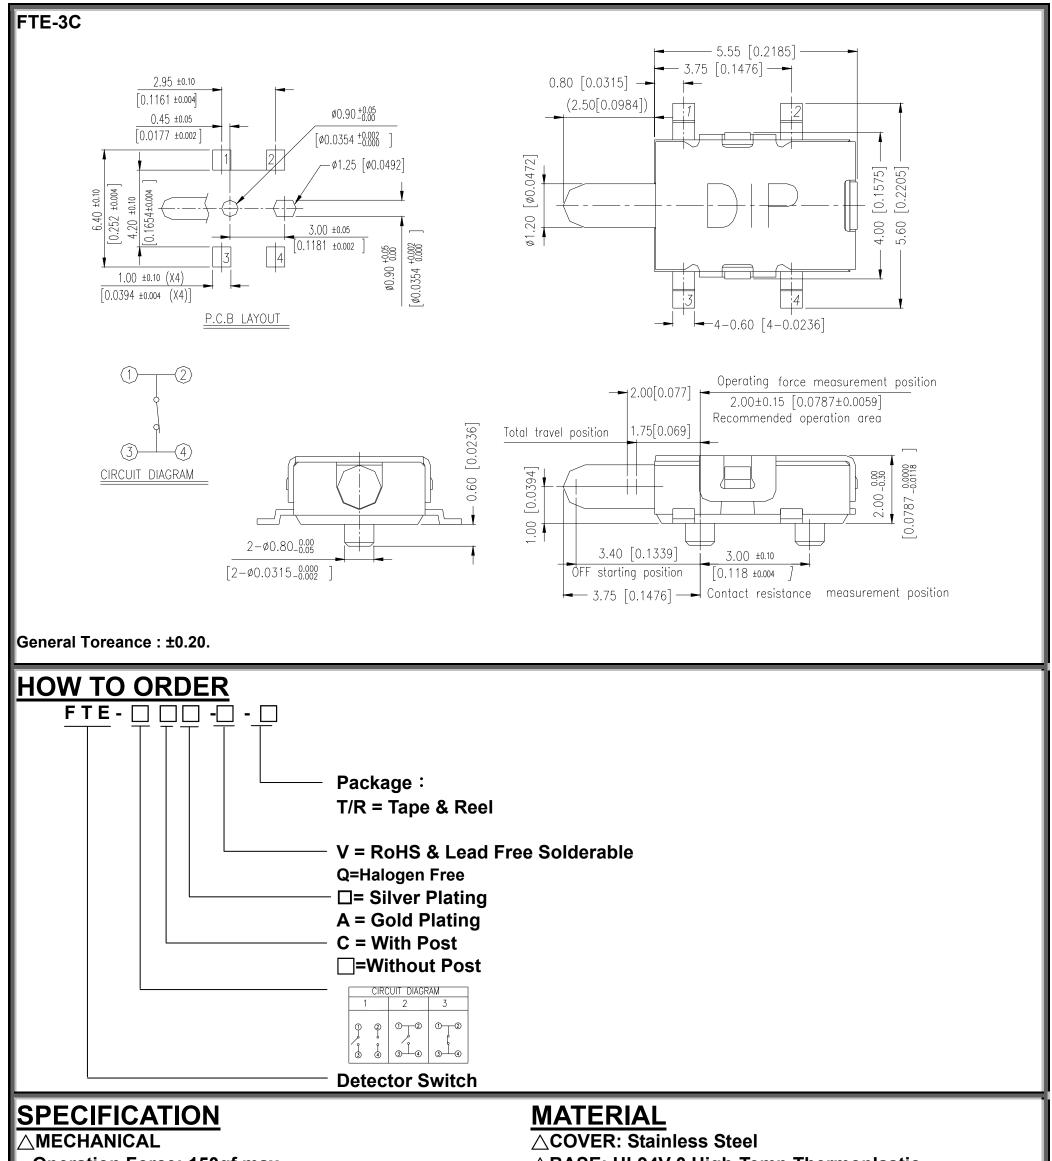

DIPTRONICS MANUFACTURING INC. ø Speed & Technique

**FTE SERIES** 

4-0.60 [4-0.0236]

General Toreance : ±0.20.

Operation Force: 150gf max.

Operation Temperature Range: -10°C to +60°C. Storage Temperature Range: -20°C to +70°C.

## 

Electrical Life: 100,000 cycles

Rating: 1mA,5VDC

Contact Resistance: 1Ω max

Insulation Resistance:  $100M\Omega$  min

**Dielectric Strength: 100VAC / 1 minute** 

 △BASE: UL94V-0 High-Temp Thermoplastic. Color: Black
△STEM: UL94V-0 High-Temp Thermoplastic. Color: Black
△CONTACT: Stainless with silver plated Stainless with Au plated
△TERMINAL : Brass with silver plated Brass with Au plated
△SPRING : Piano Wire.